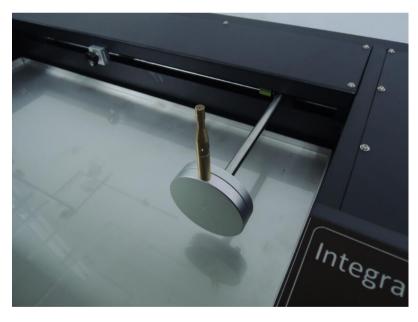

Flame height gauge: 20 mm, 40 mm

Standards: EN71-2: 2011+A1:2014, GB 6675 Appendix A, ISO8124

| Ignition of the Time Range    | 0-99.9S Precision 0.1S                                                                                                                                                                                                                                         |
|-------------------------------|----------------------------------------------------------------------------------------------------------------------------------------------------------------------------------------------------------------------------------------------------------------|
| Continued burning time        | 0-999.9S                                                                                                                                                                                                                                                       |
| Ignition Fire Mouth Dimension | According to ISO6941 Standard                                                                                                                                                                                                                                  |
| Dimensions                    | 1030 x 600 x 900mm (L*W*H)                                                                                                                                                                                                                                     |
| Weight                        | 40kg                                                                                                                                                                                                                                                           |
| Standards                     | EN71-2 ISO8124-2                                                                                                                                                                                                                                               |
| Accessories                   | U-Type Fixture pack of 1 45 degree Clamp pack of 1 T-Type Fixture pack of 1 Thread Clamp pack of 2 U-Type Fork pack of 2 Cotton Thread pack of 1 Hammer pack of 2 Tag line guide ring pack of 4 Pinchcock pack of 4 Air feed device pack of 1 Burner pack of 1 |