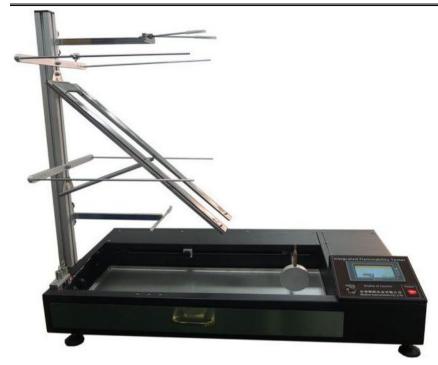

## **SL-S18 EN71-2 Toy Integrated Flammability Tester**

En71 Toy Integrated Flammability Tester, to determine flammability resistance of finery or toy and children clothing, the toy flammability tester mainly for evaluating the burning speed and time of the following kinds of toys or children stuff.

Flame height gauge: 20 mm, 40 mm

Standards: EN71-2: 2011+A1:2014, GB 6675 Appendix A, ISO8124

| Ignition of the Time Range    | 0-99.9S Precision 0.1S                                                                                                                                                                                                                                         |
|-------------------------------|----------------------------------------------------------------------------------------------------------------------------------------------------------------------------------------------------------------------------------------------------------------|
| Continued burning time        | 0-999.9S                                                                                                                                                                                                                                                       |
| Ignition Fire Mouth Dimension | According to ISO6941 Standard                                                                                                                                                                                                                                  |
| Dimensions                    | 1030 x 600 x 900mm (L*W*H)                                                                                                                                                                                                                                     |
| Weight                        | 40kg                                                                                                                                                                                                                                                           |
| Standards                     | EN71-2 ISO8124-2                                                                                                                                                                                                                                               |
| Accessories                   | U-Type Fixture pack of 1 45 degree Clamp pack of 1 T-Type Fixture pack of 1 Thread Clamp pack of 2 U-Type Fork pack of 2 Cotton Thread pack of 1 Hammer pack of 2 Tag line guide ring pack of 4 Pinchcock pack of 4 Air feed device pack of 1 Burner pack of 1 |